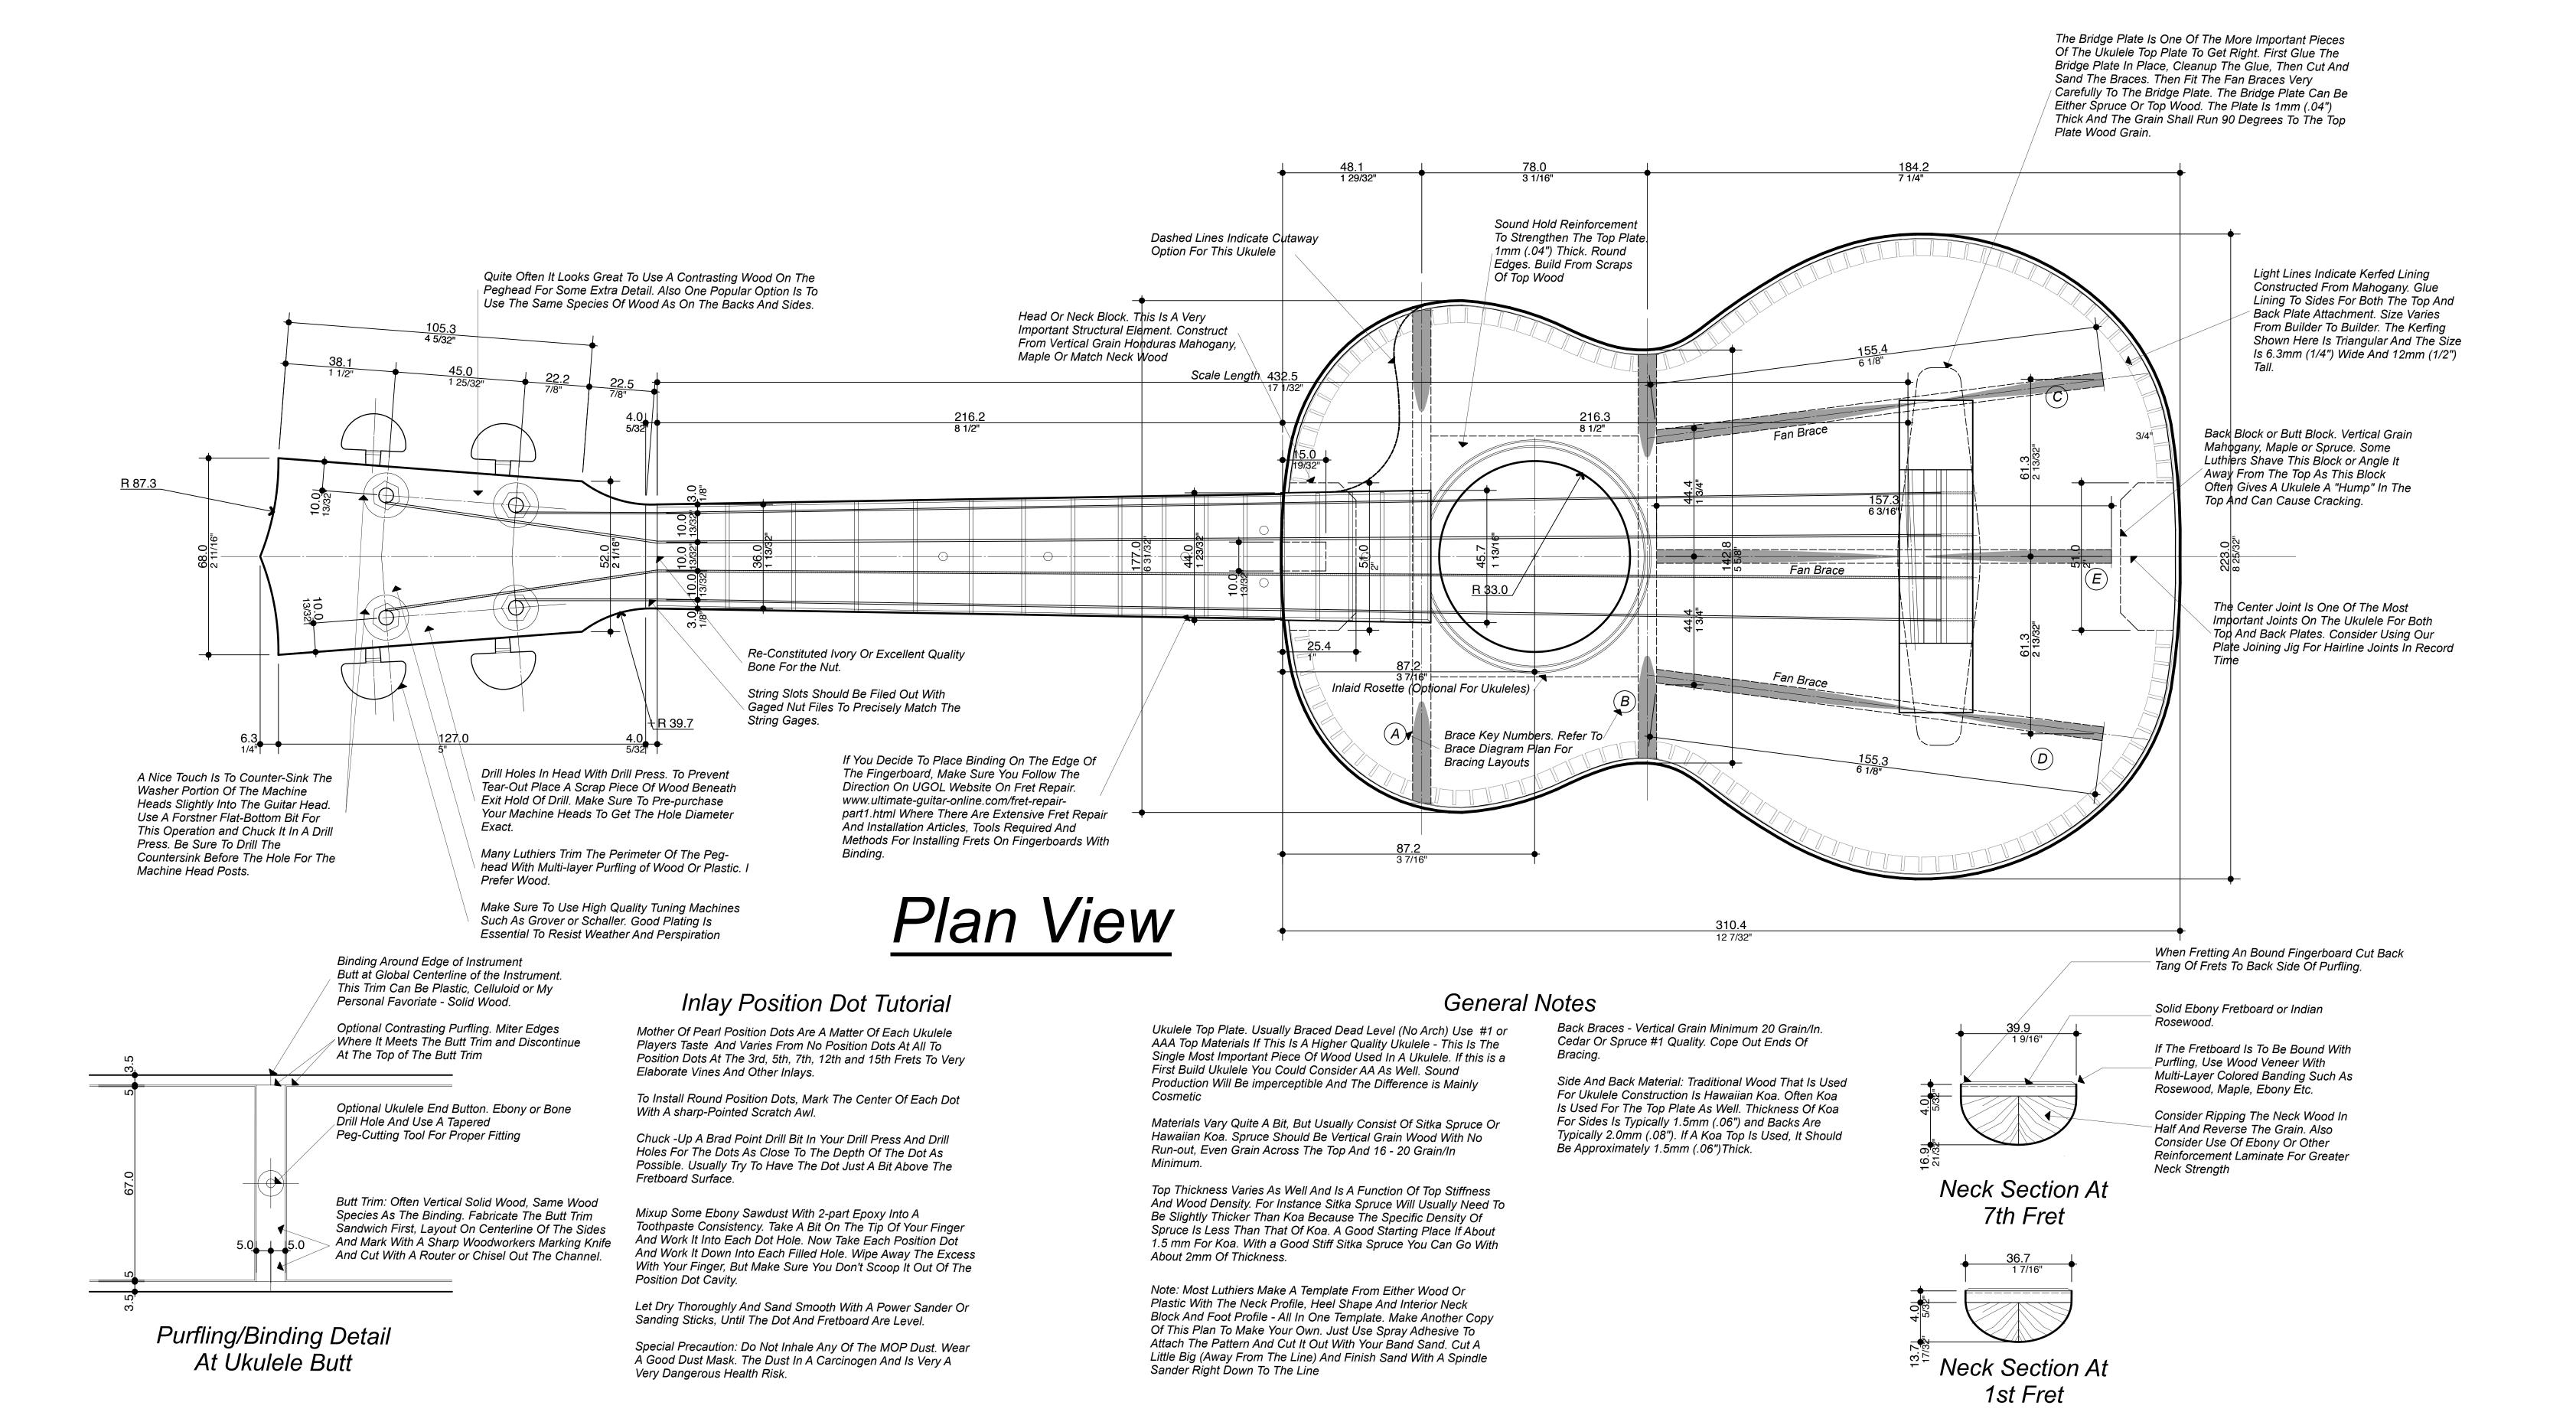

Note For Detailed Construction Instructions Refer To Our Book "Guitar & Ukulele Construction Handbook @ http://shopglss.com

This Drawing or Drawings Are To Used For One Use Only And Not Reproduced For Any Other Purpose Than Construction Of This Particular Instrument, and a One Time Reproduction Only

Reproduction, Distribution or Sales For Any Other Use Is Strictly Prohibited And Falls Under U.S Copyright Laws For David VerBurg AIA c 2013

This Sheet Size Is Metric A1 Size Overall Size is 841mm x 594mm With 15mm Borders On All Sides. For USA Customers Print On Architectural "D" (24" x 36") Without Resizing For 1:1

## Georgia Luthier Supply

## 12-Fret Tenor Ukulele Plan

Full Scale. They Are

Labeled in mm and Fractional Inches

Date: March 27, 2013 Revisions: May 24, 2014 Unless Noted Otherwise These Plans Are Drawing

**Sheet Number**